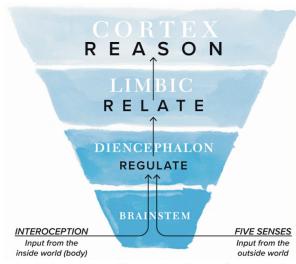

### THE NESTED BRAIN + HOW SANDTRAY CAN HELP HEAL THROUGHOUT THE ENTIRE BRAIN

### BRUCE PERRY, MD. CREATOR OF THE NEUROSEQUENTIAL MODEL OF THERAPEUTICS

#### **SEQUENCE OF ENGAGEMENT**

Our brain is continually getting input from our body (interoception) and the world (five senses). These in-