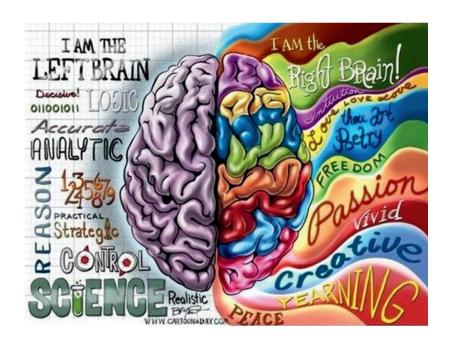

#### **RIGHT VS. LEFT BRAIN**

\_\_\_\_\_ OF THE WORLD IS LEFT-SHIFTED

TRAUMA INFORMATION STORED IN THE \_\_\_\_\_

SANDTRAY BRIDGES THE GAP BETWEEN INFORMATION
STORED IN THE RIGHT BRAIN (ONLY ACCESSED THROUGH
IMAGES) AND THE LEFT BRAIN THAT HAS ACCESS TO VERBAL
INFORMATION

| • | INFORMATION IS PROCESSED FIRST WITH IMAGES ON THE         |
|---|-----------------------------------------------------------|
|   | RIGHT SIDE OF THE BRAIN, AND THEN WE ATTACH WORDS TO      |
|   | IT WITH THE LEFT. THINK OF A TIME WHEN YOU'VE FELT THIS - |
|   | ART, A SONG, ETC - ALLOWS THE CLIENT TO AGAIN GAIN        |
|   | MORE AND                                                  |
|   | CONNECT TO A TIME WHEN THEY HAVE FELT THIS                |
|   | THEMSELVES TO REINFORCE THIS CONCEPT.                     |
| • | SO MUCH OF WHAT RUNS THERAPY IS HIDDEN IN THE RIGHT       |
|   | PART OF THE BRAIN, WAITING TO BE REVEALED THROUGH         |
|   | THE ONLY TYPE OF WAY IT CAN COMMUNICATE                   |
|   | AGAIN, THIS PROVIDES A FRAMEWORK FOR HOW                  |
|   | SANDTRAY WORKS, INFORMING THE CLIENT OF WHY               |
|   | SANDTRAY IS DIFFERENT - IT COMES FROM THE ABILITY FOR     |
|   | THE RIGHT BRAIN TO FINALLY BE HEARD BECAUSE WORDS         |
|   | CAN'T ACCESS THE INFORMATION IN THE RIGHT BRAIN.          |
| • | WHEN WE WORK IN THE SANDTRAY, WE GET THE RIGHT AND        |
|   | THE LEFT BRAIN TO , ALLOWING                              |
|   | YOU TO GET BETTER FASTER WHEN WE SET UP THE               |
|   | BENEFIT LIKE THIS, YOU GET THE AUTOMATIC HEAD NOD -       |
|   | IT'S HARD FOR A CLIENT SAY NO THANKS, I DON'T WANT TO     |
|   | GET BETTER FASTER. NOTES                                  |
|   |                                                           |
|   |                                                           |