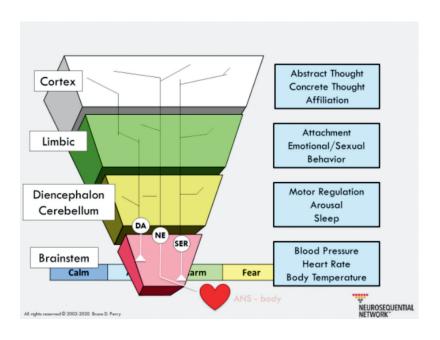

### THE NESTED BRAIN + HOW SANDTRAY CAN HELP HEAL THROUGHOUT THE ENTIRE BRAIN

#### **SEQUENCE OF ENGAGEMENT**

Our brain is continually getting input from our body (interoception) and the world (five senses). These in-